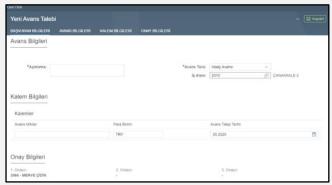

### General Specialities of The Solution

Our solution, where the personnel forwards all their travel, advance payment and expense requests to the Human Resources department online. It provides a fast and efficient solution to the demand needs of the personnel by providing the users with question and text fields suitable for all information needs in the process.

## Control Cockpit

Our solution, which provides all the information data that Human Resources needs for Travel Advance Expense requests, easily completes the request process on understandable screens and then approves them by the authorized person. The requesting personnels are informed about the result of their request through the Fiori system.