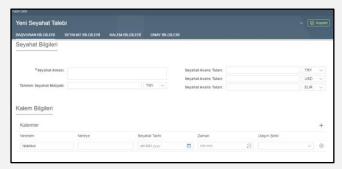

### General Specialities of The Solution

Our solution, where the personnel forwards all their travel, advance payment and expense requests to the Human Resources department online. It provides a fast and efficient solution to the demand needs of the personnel by providing the users with question and text fields suitable for all information needs in the process.

## Control Cockpit

Our solution, which provides all the information data that Human Resources needs for Travel Advance Expense requests, easily completes the request process on understandable screens and then approves them by the authorized person. The requesting personnels are informed about the result of their request through the Fiori system.