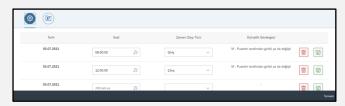

The offered solution allows the card movements of the relevant personnel to be examined and edited with a calendar view by using personnel datas and payroll results.

Time Management Time Event Editing Applications Fiori Solution

## Control Cockpit

The application works in such a way that it does not allow the execution of changes for before or after a certain date. With this application, card transactions can be easily added/deleted/changed for a personnel with missing entry/exit transactions or who have more than one card transaction.