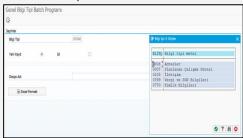

## **Why** Personnel Master Data Transfer and Control Applications Solution

All info types of SAP HCM can be edited and deleted. Transfer templates can be simply retrieved from the system. You can also check and detect existing errors here.

## Data Control

- ✓ Analysis of all types of information
- Detection of personnel missing the required field
- ✓ Detection of incorrect dates
- ✓ Early detection of payroll errors
- ✓ Detection of non-standard records (Exception detection)

Rapidsol Master Data Transfer and Control Applications
Solution

We enable you to analyze the possible errors that you may encounter in the infotypes and payrolls of the personnel, in a way that will not cause a problem early.