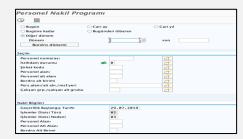

## Personnel Clonning Between The Systems

Our service, which is suitable for trials in the QA system, transfers live test scenarios to DEV and QA systems. It copies your working personnels in your business with all their data from the past. Cloned datas are kept available for the human resources team.

Cloning is not copying the system, it provides an integrated process experience that can be used by the human resources team.

Main Data Transfer and Control
Applications

Data Control
Personnel Clonning

## Personnel Clonning

- ✓ Transfer of test scenarios in QA Live to DEV and QA systems
- ✓ Suitable for trials in the QA system
- ✓ Copies the personnel with all their data

"Personnel clonning for Human Resaurces.."