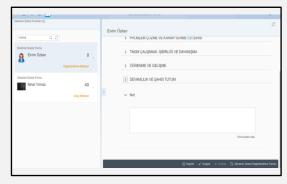

# Fiori Suggestion Complaint Application Solution

Fiori Suggestion

Fiori Complaint

### Fiori Wish And Complaint Application Solution

We can eliminate data loss by communicating over the system with Fiori applications, where the employees of the company can carry out the feedback they want to convey to their HR, Administrative Affairs or Direct Managers via Fiori.