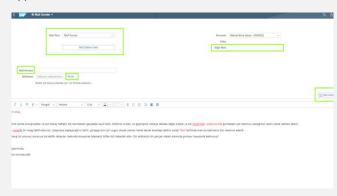

### Control Cockpit

The screen of the Fiori E-Mail Applications solution in SAP Fiori, which is similar to the screen designs of the usual E-Mail applications, is shown below.