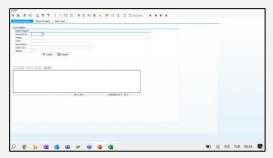

## Why Discipline Management Solution

With our Discipline Management Solution, where you can manage the Disciplinary processes of all your personnel and especially Blue Collar Employees within the organization, you can enter the Wage Deduction, Defense Request, Warning and Warning entries either on the Fiori or Gui screens. Besides, you can take the form printouts and instantly report them.

If you wish, you can determine the reasons for discipline in advance and set a standard in reporting or you can provide directly input in text.

Discipline Form Application

**Rapidsol** Discipline Management Solution