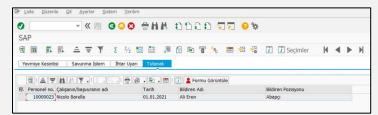

Our Discipline Management solution, where you can determine the disciplinary reasons before possible situations, it offers an application where you can easily classify and report the disciplinary problems you encounter.

Discipline Management Solution

Discipline Reasons Discipline Reports

Discipline Reporting Cockpit

"Reporting discipline.."